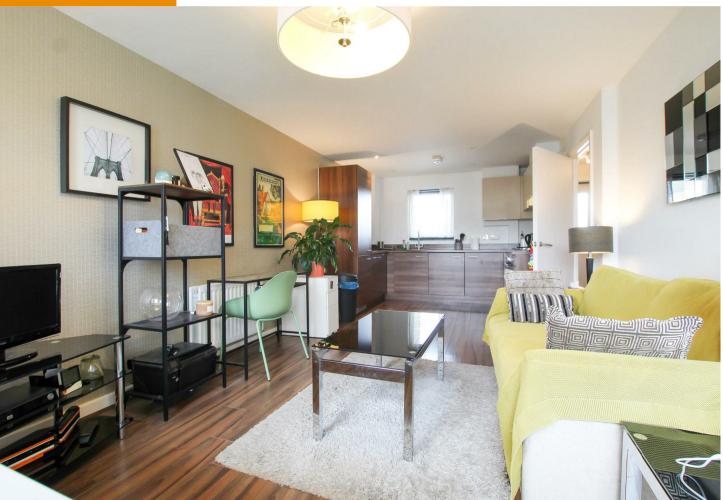

#### OPEN PLAN LIVING ROOM/KITCHEN

kitchen area fitted with base and wall units, work tops, sink with window to rear aspect above, oven, gas hob with extractor above and integrated fridge freezer and washing machine. Open to the living area with window to front aspect and patio door to balcony.

#### BALCONY

with glass and rail balustrade.