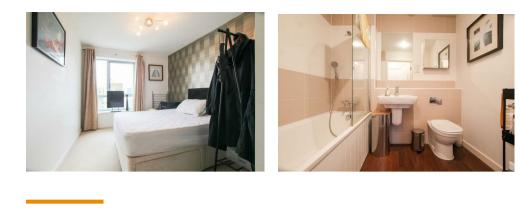

#### **BEDROOM 1**

built in double wardrobe with sliding doors, window to front aspect and door to:

#### BATHROOM

shower over bath, wc, wash basin and heated towel rail.