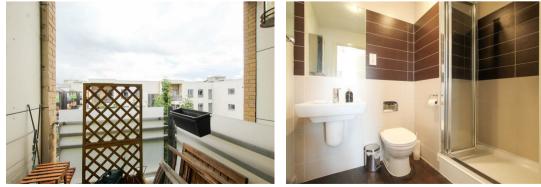

#### BALCONY

with glass and rail balustrade.

#### **EN-SUITE SHOWER ROOM**

shower enclosure, wc, wash basin with mirror above and mirrored cabinet.

#### BATHROOM

shower over bath, wc, wash basin and heated towel rail.