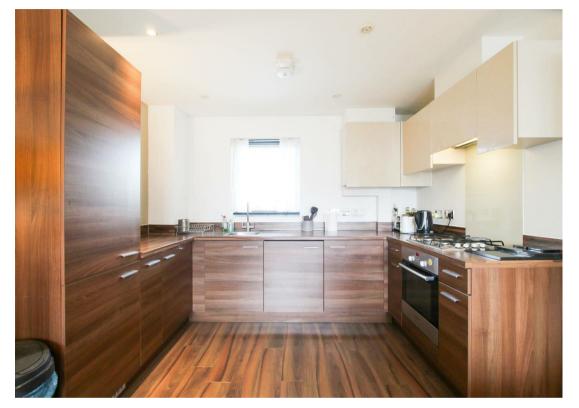

#### OPEN PLAN LIVING ROOM/KITCHEN

kitchen area fitted with base and wall units, work tops, sink with window to rear aspect above, oven, gas hob with extractor above and integrated fridge freezer and washing machine. Open to the living area with window to front aspect and patio door to balcony.