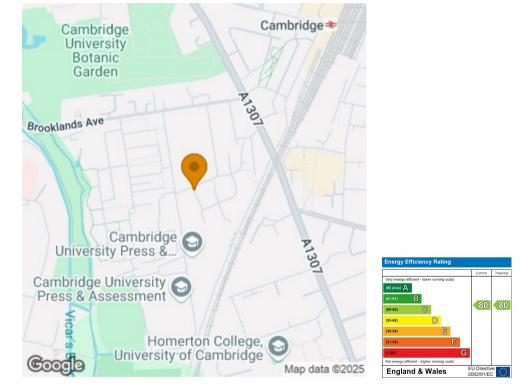

### LOCATION

The apartment is located in the Petersfield ward of Cambridge within a desirable residential development off Brooklands Avenue. A range of amenities can be found close by and the location provides excellent access to Cambridge Trian Station and CB1 Business District (0.7 miles) Cambridge's historic city centre (0.8 miles) and Addenbrooke's Hospital (1.6 miles). (Distances approximate).

# **Glenalmond Avenue**

Cambridge, CB2 8DY

A 2 bedroom third floor apartment within this popular and select development within easy access to the train station, Addenbrooke's and the historic city centre. The accommodation comprises entrance, open plan living room with fitted kitchen and balcony, 2 double bedrooms and 2 bathrooms (1 en suite). Allocated parking space. We regret no pets. Unfurnished. Available from 18/08/2025. EPC: C and Council Tax Band: D.