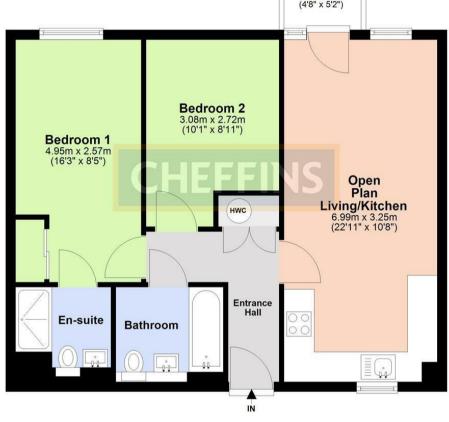

### Third Floor Approx. 61.0 sq. metres (656.6 sq. feet) Balcony 1.42m x 1.57m (4'8" x 5'2")

Total area: approx. 61.0 sq. metres (656.6 sq. feet)

#### ENTRANCE HALL

store cupboard and doors to the open plan living room/kitchen, bedrooms and bathroom off.

#### OPEN PLAN LIVING ROOM/KITCHEN

kitchen area fitted with base and wall units, work tops, sink with window to rear aspect above, oven, gas hob with extractor above and integrated fridge freezer and washing machine. Open to the living area with window to front aspect and patio door to balcony.

#### BALCONY

with glass and rail balustrade.

#### **BEDROOM 1**

built in double wardrobe with sliding doors, window to front aspect and door to:

#### **EN-SUITE SHOWER ROOM**

shower enclosure, wc, wash basin with mirror above and mirrored cabinet.

#### BEDROOM 2

window to front aspect.

#### BATHROOM

shower over bath, wc, wash basin and heated towel rail.