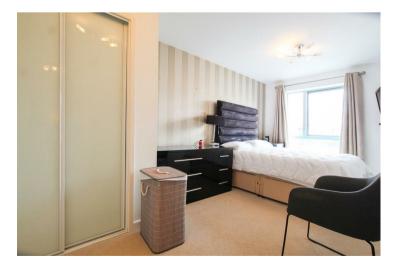

#### **BEDROOM 1**

built in double wardrobe with sliding doors, window to front aspect and door to:

#### **EN-SUITE SHOWER ROOM**

shower enclosure, wc, wash basin with mirror above and mirrored cabinet.

#### BEDROOM 2

window to front aspect.